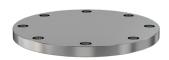

# **ASA blank nonrotatable flange** 11" blank nonrotatable ASA flange

Part number: ASA-11-000N

### 11" blank nonrotatable ASA flange

- One each flat and grooved flange is needed to complete a connection
- All products are available with both genders or a combination
- Contact us at 800-824-4166 if you can't find exactly what you need

#### **ASA-11-000N**

| Parameters         | Specifications                     |
|--------------------|------------------------------------|
| Flange Size        | DN 6 (11" OD)                      |
| Type               | Non-rotatable                      |
| Gender             | Flat                               |
| Material           | 304 stainless                      |
| Bore               | blank                              |
| Thickness          | 0.750"                             |
| Bolt Circle        | 9.50"                              |
| Bolt Hole Diameter | 0.812"                             |
| # Bolt Holes       | 8                                  |
| Vacuum Range       | 1 · 10 <sup>-8</sup> mbar to 1 bar |
| Temperature Range  | -20 °C to 150 °C                   |
| Weight             | 19.7 lbs                           |