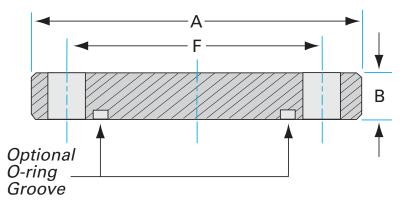

Similar Image

| Dimensions<br>(in inches) |        |
|---------------------------|--------|
| Dim A                     | 11.0"  |
| Dim B                     | 0.750" |
| Dim C                     | blank  |
| Dim F                     | 9.50"  |
| Dim G                     | 0.812" |

#### **ASA-11-000N**

| Parameters         | Specifications                     |
|--------------------|------------------------------------|
| Flange Size        | DN 6 (11" OD)                      |
| Type               | Non-rotatable                      |
| Gender             | Flat                               |
| Material           | 304 stainless                      |
| Bore               | blank                              |
| Thickness          | 0.750"                             |
| Bolt Circle        | 9.50"                              |
| Bolt Hole Diameter | 0.812"                             |
| # Bolt Holes       | 8                                  |
| Vacuum Range       | 1 · 10 <sup>-8</sup> mbar to 1 bar |
| Temperature Range  | -20 °C to 150 °C                   |
| Weight             | 19.7 lbs                           |