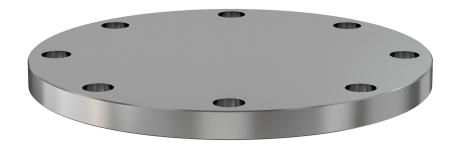

# **ASA blank nonrotatable flange** 11" blank nonrotatable ASA flange

Part number: ASA-11-000N

### 11" blank nonrotatable ASA flange

- One each flat and grooved flange is needed to complete a connection
- All products are available with both genders or a combination
- Contact us at 800-824-4166 if you can't find exactly what you need

#### **ASA-11-000N**

| Parameters         | Specifications                     |
|--------------------|------------------------------------|
| Flange Size        | DN 6 (11" OD)                      |
| Type               | Non-rotatable                      |
| Gender             | Flat                               |
| Material           | 304 stainless                      |
| Bore               | blank                              |
| Thickness          | 0.750"                             |
| Bolt Circle        | 9.50"                              |
| Bolt Hole Diameter | 0.812"                             |
| # Bolt Holes       | 8                                  |
| Vacuum Range       | 1 · 10 <sup>-8</sup> mbar to 1 bar |
| Temperature Range  | -20 °C to 150 °C                   |
| Weight             | 19.7 lbs                           |